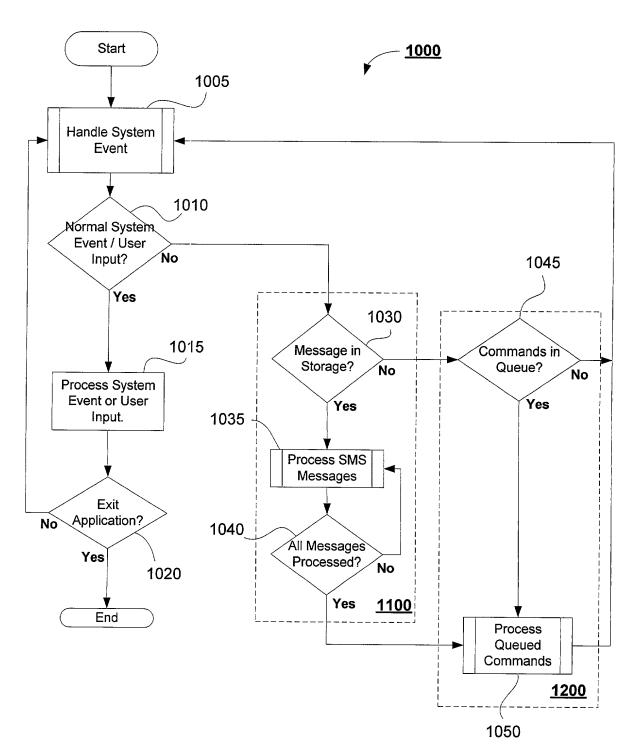

ss Information Systems and Methods Inventor: Yang et al. Docket No. 55099.00014



Docket No. 55099.00014

2/15



FIG. 1b

then the mil that the time that it to the time the time the the thin the time that the

3/15

FIG. 2



Half then the He Half Half He

Anny Hoofe doors doors from Anny Me



FIG. 3

5/15



Title: Wireless Information Systems and Methods

Inventor: Yang et al. Docket No. 55099.00014

## 6/15



neng gira, geng gira, gi

į.

H. H. H. H. H. H.

to

1

1

the trad that that then the

7/15



FIG. 5

Inventor: Yang et al. Docket No. 55099.00014

8/15



FIG. 6

Title: Wireless Information Systems and Methods Inventor: Yang et al. Docket No. 55099 00014

9/15



## 10/15





## 11/15







"HE L'" H" H" H"

FIG. 9

Inventor: Yang et al. Docket No. 55099 00014

## 13/15



this died were said that the test to the test the test that the test that the

FIG. 10

Title: Wireless Information Systems and Methods Inventor: Yang et al. Docket No. 55099.00014



FIG. 11

B. L.A L.A A. B.

THE WAY

tion and some som some

Title: Wireless Information Systems and Methods Inventor: Yang et al.

Docket No. 55099.00014

15/15 Start **FIG. 12** 1205 Query Command Queue Status 1200 1210 Unprocessed Commands? Yes 1215 Identify Command Type 1250 1225 1220 Data Perform Other Configuration? Manipulation? Command Type No Yes Yes 1230 **Identify Command Identify Command Function** Function 1235 1255 1245 Update Other Data Application db? No Manipulation Yes 1240-Update Procedure of Specified Application 1260 1280 1270 Activate/ Install Remove Deactivate Application? Application?